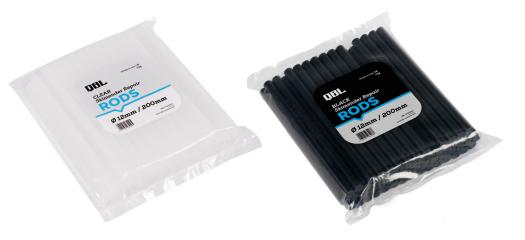

## **REPAIR RODS**

- Polyethylene (cofix) rods are used to repair damaged ski and snowboard bases.
  The product is put into the repair pistols which under the high temperature fill gouges in the base. The rod diameter is 12 mm.
- > Available colours: black and transparent.
- > Packaging: 1 kg