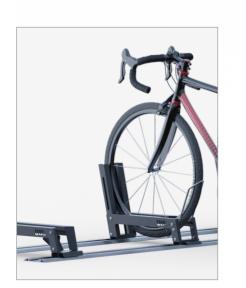

## BIKE-UNITS MODULAR

- Tightening clamp for an even stronger grip
  Fixing the front wheel even more securely
- > **3-point bike holding system** Reliable stabilisation of the front wheel
- > Universal use Suitable for different bike models & tire widths
- Modular storage for bike rentals, depots and stores
  Connecting units with a special aluminum rail
- > Stable steel construction Supports ensure stability of the single model
- > Galvanized steel and powder coating Double protection
- > Ergonomic package and intuitive assembly