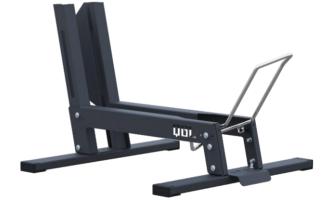

Details

Technology

## Dimensions

| Length | Width | Height |
|--------|-------|--------|
| 815    | 510   | 395    |

mm