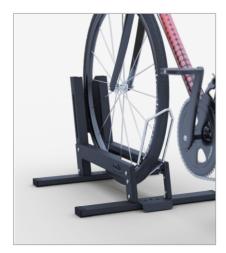

## **BIKE-UNIT PRO**

- Tightening clamp for an even stronger grip
  Fixing the front wheel even more securely
- > **3-point bike holding system** Reliable stabilisation of the front wheel
- > Universal use Suitable for different bike models & tire widths
- Modular storage for bike rentals, depots and stores
  Connecting units with a special aluminum rail
- > Stable steel construction Supports ensure stability of the single model
- > Galvanized steel and powder coating Double protection
- > Ergonomic package and intuitive assembly