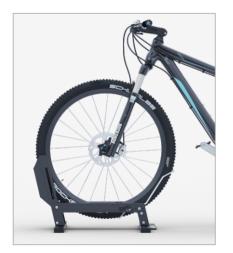

## **BIKE-UNIT PRO**

- Tightening clamp for an even stronger grip
  Fixing the front wheel even more securely
- > **3-point bike holding system** Reliable stabilisation of the front wheel
- > Universal use Suitable for different bike models & tire widths
- Modular storage for bike rentals, depots and stores
  Connecting units with a special aluminum rail
- > Stable steel construction Supports ensure stability of the single model
- > Galvanized steel and powder coating Double protection
- > Ergonomic package and intuitive assembly