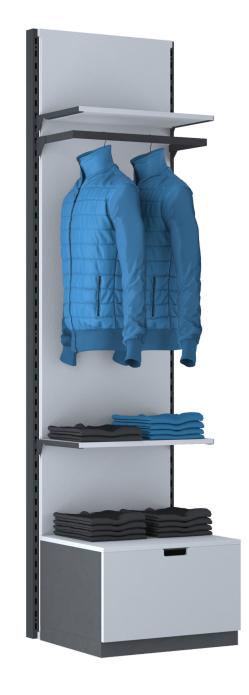

## SHOP DISPLAY: APPAREL

- > Smart & user-friendly
  Functional construction and easy regulation
- > Adjustable height of crossbars
  Optimal space arrangement
- > Adjustable position of arms
  For maximum storage capacity
- Wall panel customization Made of steel, wood or furniture boards
- > Thick & Durable Components made of powder coated steel
- > Fixed or free-standing Wall fixing system or firm standing supports
- > Storage drawer Additional versatile storage possibilities

Wall construction post 2

Wall panel 1

Storage drawer 1
Arm for hangers 1

Shelves 2

Wall panels

Dimensions

| Width | Depth | Height |
|-------|-------|--------|
| 622   | 560   | 2450   |