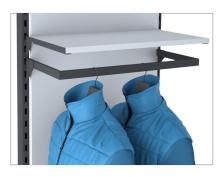

## SHOP DISPLAY: APPAREL

- > Smart & user-friendly
  Functional construction and easy regulation
- > Adjustable height of crossbars
  Optimal space arrangement
- > Adjustable position of arms
  For maximum storage capacity
- Wall panel customization Made of steel, wood or furniture boards
- > Thick & Durable Components made of powder coated steel
- > Fixed or free-standing Wall fixing system or firm standing supports
- > Storage drawer Additional versatile storage possibilities

Wall construction post 2

Wall panel 1

Storage drawer 1
Arm for hangers 1

Shelves 2

Wall panels

Dimensions

| Width | Depth | Height |
|-------|-------|--------|
| 622   | 560   | 2450   |