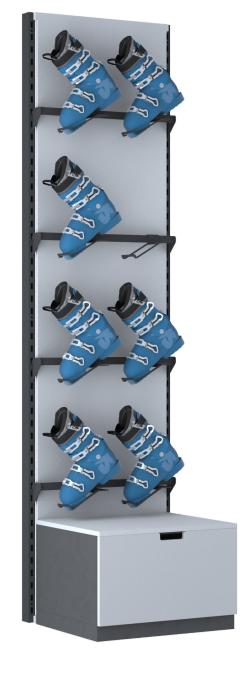

## **SHOP DISPLAY: BOOT HOLDERS**

- Smart & user-friendly Functional construction and easy regulation
- Adjustable height of crossbars Optimal space arrangement
- Adjustable position of arms For maximum storage capacity
- Wall panel customization Made of steel, wood or furniture boards
- Thick & Durable Components made of powder coated steel
- Fixed or free-standing Wall fixing system or firm standing supports
- Storage drawer Additional versatile storage possibilities

Wall construction post 2 Wall panel 1 Storage drawer

Ski boot side holder

1 Crossbar for arms 4

Wall panels

8

**Dimensions** 

| Width | Depth | Height |
|-------|-------|--------|
| 622   | 560   | 2450   |