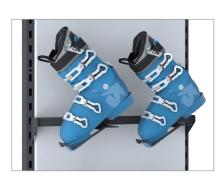

Wall construction post 2 Wall panel 1 Storage drawer

Ski boot side holder

1 Crossbar for arms 4

Wall panels

8

**Dimensions** 

| Width | Depth | Height |
|-------|-------|--------|
| 622   | 560   | 2450   |