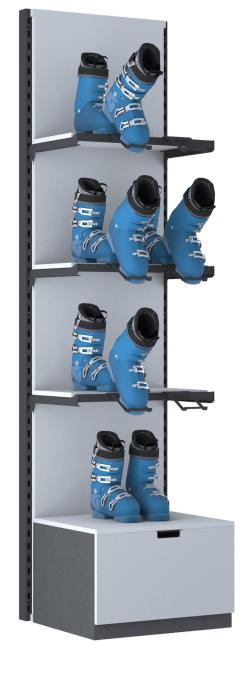

## SHOP DISPLAY: BOOT SHELVES

- > Smart & user-friendly
  Functional construction and easy regulation
- > Adjustable height of crossbars
  Optimal space arrangement
- > Adjustable position of arms
  For maximum storage capacity
- Wall panel customization Made of steel, wood or furniture boards
- > Thick & Durable
  Components made of powder coated steel
- > Fixed or free-standing Wall fixing system or firm standing supports
- > Storage drawer Additional versatile storage possibilities

Technology

Wall construction post 2

Wall panel 1

Storage drawer 1

Ski boot holder

Boot shelves 3

Wall panels

6

## Dimensions

| Width | Depth | Height |
|-------|-------|--------|
| 622   | 560   | 2450   |