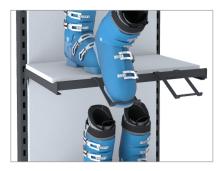

## SHOP DISPLAY: BOOT SHELVES

- > Smart & user-friendly
  Functional construction and easy regulation
- > Adjustable height of crossbars
  Optimal space arrangement
- > Adjustable position of arms
  For maximum storage capacity
- Wall panel customization Made of steel, wood or furniture boards
- > Thick & Durable
  Components made of powder coated steel
- > Fixed or free-standing Wall fixing system or firm standing supports
- > Storage drawer Additional versatile storage possibilities

Technology

Wall construction post 2

Wall panel 1

Storage drawer 1

Ski boot holder

Boot shelves 3

Wall panels

6