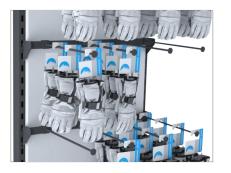

## SHOP DISPLAY: GLOVES

- > Smart & user-friendly Functional construction and easy regulation
- > Adjustable height of crossbars Optimal space arrangement
- > Adjustable position of arms For maximum storage capacity
- > Wall panel customization Made of steel, wood or furniture boards
- > Thick & Durable Components made of powder coated steel
- > Fixed or free-standing Wall fixing system or firm standing supports
- > Storage drawer Additional versatile storage possibilities

| Wall construction post | 2  |
|------------------------|----|
| Wall panel             | 1  |
| Storage drawer         | 1  |
| Crossbar for arms      | 5  |
| Arm for accessories    | 20 |

Technology