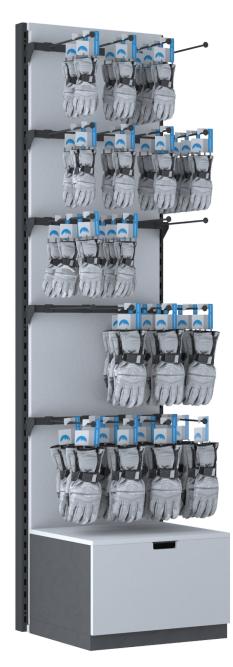

## SHOP DISPLAY: GLOVES

- > Smart & user-friendly Functional construction and easy regulation
- > Adjustable height of crossbars Optimal space arrangement
- > Adjustable position of arms For maximum storage capacity
- > Wall panel customization Made of steel, wood or furniture boards
- > Thick & Durable Components made of powder coated steel
- > Fixed or free-standing Wall fixing system or firm standing supports
- > Storage drawer Additional versatile storage possibilities

| Wall construction post | 2  |
|------------------------|----|
| Wall panel             | 1  |
| Storage drawer         | 1  |
| Crossbar for arms      | 5  |
| Arm for accessories    | 20 |

Technology

## Dimensions

| Width | Depth | Height |
|-------|-------|--------|
| 622   | 560   | 2450   |

mm