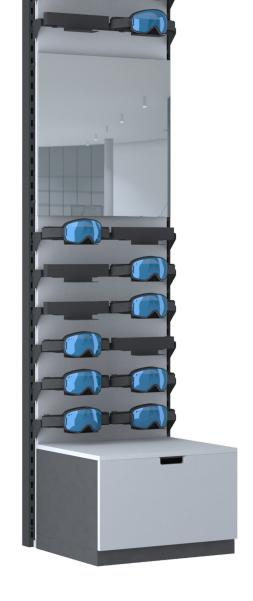

## **SHOP DISPLAY: GOGGLES**

- Smart & user-friendly Functional construction and easy regulation
- Adjustable height of crossbars Optimal space arrangement
- Adjustable position of arms For maximum storage capacity
- Wall panel customization Made of steel, wood or furniture boards
- Thick & Durable Components made of powder coated steel
- Fixed or free-standing Wall fixing system or firm standing supports
- Storage drawer Additional versatile storage possibilities

Technology

Wall construction post 2 Wall panel 1 Storage drawer 1 Crossbar for arms 8 Goggle holder 16 Mirror 1 Details

Wall panels

## **Dimensions**

| Width | Depth | Height |
|-------|-------|--------|
| 622   | 560   | 2450   |