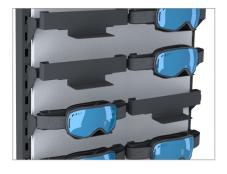

## **SHOP DISPLAY: GOGGLES**

- Smart & user-friendly Functional construction and easy regulation
- Adjustable height of crossbars Optimal space arrangement
- Adjustable position of arms For maximum storage capacity
- Wall panel customization Made of steel, wood or furniture boards
- Thick & Durable Components made of powder coated steel
- Fixed or free-standing Wall fixing system or firm standing supports
- Storage drawer Additional versatile storage possibilities

Technology

Wall construction post 2 Wall panel 1 Storage drawer 1 Crossbar for arms 8 Goggle holder 16 Mirror 1 Details

Wall panels