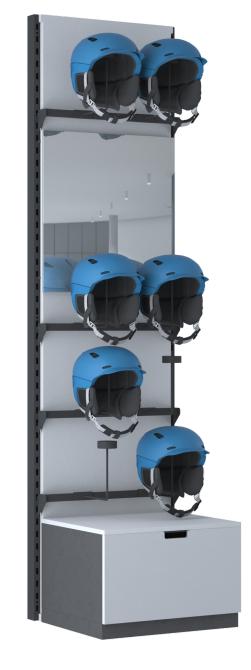

## SHOP DISPLAY: HELMETS

- > Smart & user-friendly
  Functional construction and easy regulation
- > Adjustable height of crossbars
  Optimal space arrangement
- > Adjustable position of arms
  For maximum storage capacity
- > Wall panel customization Made of steel, wood or furniture boards
- > Thick & Durable Components made of powder coated steel
- > Fixed or free-standing Wall fixing system or firm standing supports
- > Storage drawer Additional versatile storage possibilities

Wall construction post 2
Wall panel 1
Storage drawer 1
Crossbar for arms 4
Helmet holder 8
Mirror 1

Details

Technology

Wall panels

Dimensions

| Width | Depth | Height |
|-------|-------|--------|
| 622   | 560   | 2450   |