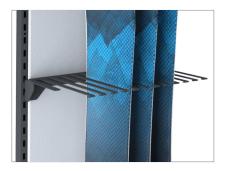

## **SHOP DISPLAY: SNOWBOARDS**

- Smart & user-friendly Functional construction and easy regulation
- Adjustable height of crossbars Optimal space arrangement
- Adjustable position of arms For maximum storage capacity
- Wall panel customization Made of steel, wood or furniture boards
- Thick & Durable Components made of powder coated steel
- Fixed or free-standing Wall fixing system or firm standing supports
- Base with rubber surface For greater stability of snowboards

Wall construction post 2 Wall panel 1

Shelves 2

Crossbar for snowboards

Snowboard base

Technology

Wall panels

1

1