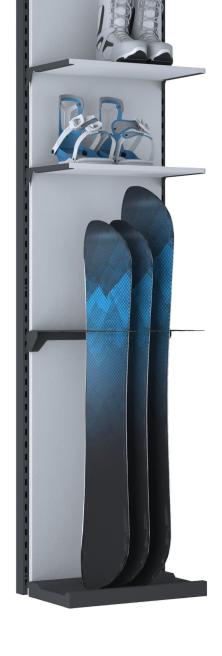

## **SHOP DISPLAY: SNOWBOARDS**

- Smart & user-friendly Functional construction and easy regulation
- Adjustable height of crossbars Optimal space arrangement
- Adjustable position of arms For maximum storage capacity
- Wall panel customization Made of steel, wood or furniture boards
- Thick & Durable Components made of powder coated steel
- Fixed or free-standing Wall fixing system or firm standing supports
- Base with rubber surface For greater stability of snowboards

Wall construction post 2 Wall panel 1

Shelves 2

Crossbar for snowboards

Snowboard base

Technology

Wall panels

1

1