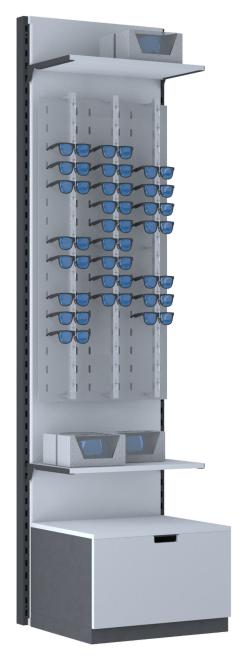

## SHOP DISPLAY: SUNGLASSES

- > Smart & user-friendly
  Functional construction and easy regulation
- > Adjustable height of crossbars
  Optimal space arrangement
- > Adjustable position of arms
  For maximum storage capacity
- Wall panel customization Made of steel, wood or furniture boards
- > Thick & Durable
  Components made of powder coated steel
- > Fixed or free-standing Wall fixing system or firm standing supports
- > Storage drawer Additional versatile storage possibilities

Technology

Wall construction post 2
Wall panel 1
Storage drawer 1
Lockable glasses display 3

Shelf

Details

Wall panels

1

Dimensions

| Width | Depth | Height |
|-------|-------|--------|
| 622   | 560   | 2450   |