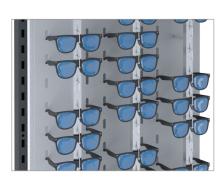

## SHOP DISPLAY: SUNGLASSES

- > Smart & user-friendly
  Functional construction and easy regulation
- > Adjustable height of crossbars
  Optimal space arrangement
- > Adjustable position of arms
  For maximum storage capacity
- Wall panel customization Made of steel, wood or furniture boards
- > Thick & Durable
  Components made of powder coated steel
- > Fixed or free-standing Wall fixing system or firm standing supports
- > Storage drawer Additional versatile storage possibilities