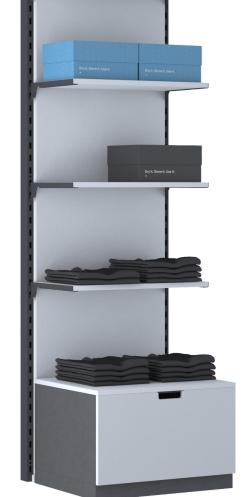

## **SHOP DISPLAY: VARIOUS**

- Smart & user-friendly Functional construction and easy regulation
- Adjustable height of crossbars Optimal space arrangement
- Adjustable position of arms For maximum storage capacity
- Wall panel customization Made of steel, wood or furniture boards
- Thick & Durable Components made of powder coated steel
- Fixed or free-standing Wall fixing system or firm standing supports
- Storage drawer Additional versatile storage possibilities

Technology

Wall construction post Wall panel 1

Storage drawer

Shelves

## **Dimensions**

| Width | Depth | Height |
|-------|-------|--------|
| 622   | 560   | 2450   |